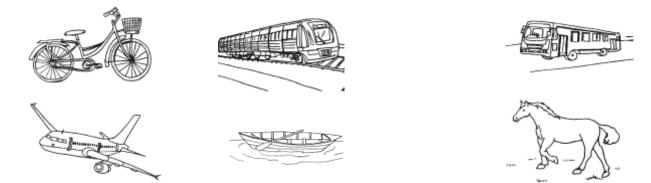

4. These are the seven colors of a rainbow. Put the given colours in each box

1. Write the name of the following means of transportation

2. Make a list of five sense organs and write their functions in your copy by making the following table