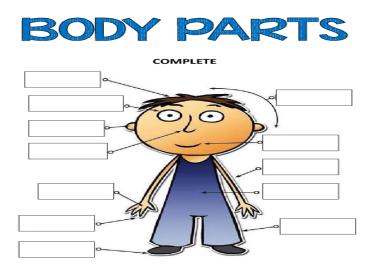

# Day 1

- 1. Write the days of the week in Nepali and English
- 2. Draw the following picture and write the body parts

3. Put 'a' or 'an' in the blanks:

| apen     | bumbrella | cant     |
|----------|-----------|----------|
| dink-pot | e book    | f pencil |
| gornage  | hcup      | iapple   |
| j cat    | kdoor     | l eagle  |