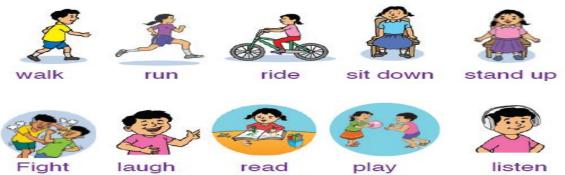

## <u>Day 7</u>

1. Make a house using matchstikes (सलाइका काँटी) in your copy as given below:

2. Read the following action words and write them in your copy. Write each word five times.

3. Make a list of five living and five non-living things and draw and colour them in your copy.