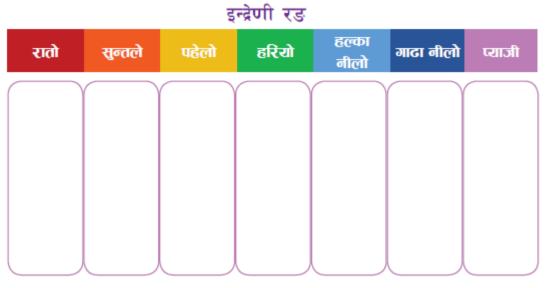

4. These are the seven colors of a rainbow. Put the given colours in each box

1. Write the name of the following means of transportation

2. Make a list of five sense organs and write their functions in your copy by making the following table