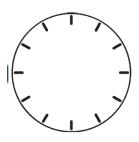

4. Draw a picture of a sun and colour it.

<u>Day 6</u>

1. आफ्नो बारेमा पाँचवटा वाक्यहरु लेख्नुहोस् ।

2. Make the figures of the clocks below in your copy and add numbers and hands and colour them.