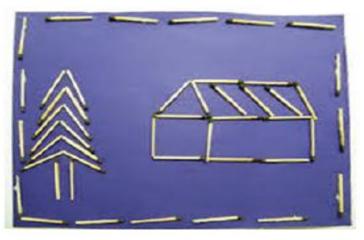

## <u>Day 7</u>

1. Make a house using matchstikes (सलाइका काँटी) in your copy as given below:

2. Read the following action words and write them in your copy. Write each word five times.

3. Make a list of five living and five non-living things and draw and colour them in your copy.